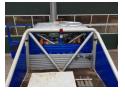

#### Omschrijving

Unimog 1300 rally 366a engine 8-speed gearbox special springs front and rear ajustable straps for the front and rear axle special Koni rally shock absorbers special rubber collection buffers which also serve as stabilizers truck roll cage behind the cab roll cage in the cabin approved rally seats Sparco and sabelt as new special approved 6 point rally belts gear shift lever adjusted suspension cab adapted for a stabiler driving comfort move the diesel tank upwards heavier steering pump customized exhaust more ground clearance created LED lighting for 4x behind 3rd brake light behind white led dust lamp tool tray at the back of the loading platform 2 extra spare wheels spaciale unimog jack and wheel wrench to change wheel terratrip 202 rally computer connected to gearbox inside reading light fire blanket fire extinguishers adjusted steering wheel for extra driving comfort high air intake left engine air high air intake left cabin fresh air air suction for motor completely sealed for deep water crossings extra cable to turn of the engine in cab headlight