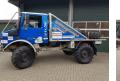

#### Omschrijving

Unimog 1300 rally 366a engine 8-speed gearbox special springs front and rear ajustable straps for the front and rear axle special Koni rally shock absorbers special rubber collection buffers which also serve as stabilizers truck roll cage behind the cab roll cage in the cabin approved rally seats Sparco and sabelt as new special approved 6 point rally belts gear shift lever adjusted suspension cab adapted for a stabiler driving comfort move the diesel tank upwards heavier steering pump customized exhaust more ground clearance created LED lighting for 4x behind 3rd brake light behind white led dust lamp tool tray at the back of the loading platform 2 extra spare wheels spaciale unimog jack and wheel wrench to change wheel terratrip 202 rally computer connected to gearbox inside reading light fire blanket fire extinguishers adjusted steering wheel for extra driving comfort high air intake left engine air high air intake left cabin fresh air air suction for motor completely sealed for deep water crossings extra cable to turn of the engine in cab headlight