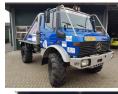

#### Omschrijving

Unimog 1300 rally 366a engine 8-speed gearbox special springs front and rear ajustable straps for the front and rear axle special Koni rally shock absorbers special rubber collection buffers which also serve as stabilizers truck roll cage behind the cab roll cage in the cabin approved rally seats Sparco and sabelt as new special approved 6 point rally belts gear shift lever adjusted suspension cab adapted for a stabiler driving comfort move the diesel tank upwards heavier steering pump customized exhaust more ground clearance created LED lighting for 4x behind 3rd brake light behind white led dust lamp tool tray at the back of the loading platform 2 extra spare wheels spaciale unimog jack and wheel wrench to change wheel terratrip 202 rally computer connected to gearbox inside reading light fire blanket fire extinguishers adjusted steering wheel for extra driving comfort high air intake left engine air high air intake left cabin fresh air air suction for motor completely sealed for deep water crossings extra cable to turn of the engine in cab headlight