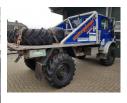

#### Omschrijving

Unimog 1300 rally 366a engine 8-speed gearbox special springs front and rear ajustable straps for the front and rear axle special Koni rally shock absorbers special rubber collection buffers which also serve as stabilizers truck roll cage behind the cab roll cage in the cabin approved rally seats Sparco and sabelt as new special approved 6 point rally belts gear shift lever adjusted suspension cab adapted for a stabiler driving comfort move the diesel tank upwards heavier steering pump customized exhaust more ground clearance created LED lighting for 4x behind 3rd brake light behind white led dust lamp tool tray at the back of the loading platform 2 extra spare wheels spaciale unimog jack and wheel wrench to change wheel terratrip 202 rally computer connected to gearbox inside reading light fire blanket fire extinguishers adjusted steering wheel for extra driving comfort high air intake left engine air high air intake left cabin fresh air air suction for motor completely sealed for deep water crossings extra cable to turn of the engine in cab headlight