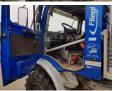

#### Omschrijving

Unimog 1300 rally 366a engine 8-speed gearbox special springs front and rear ajustable straps for the front and rear axle special Koni rally shock absorbers special rubber collection buffers which also serve as stabilizers truck roll cage behind the cab roll cage in the cabin approved rally seats Sparco and sabelt as new special approved 6 point rally belts gear shift lever adjusted suspension cab adapted for a stabiler driving comfort move the diesel tank upwards heavier steering pump customized exhaust more ground clearance created LED lighting for 4x behind 3rd brake light behind white led dust lamp tool tray at the back of the loading platform 2 extra spare wheels spaciale unimog jack and wheel wrench to change wheel terratrip 202 rally computer connected to gearbox inside reading light fire blanket fire extinguishers adjusted steering wheel for extra driving comfort high air intake left engine air high air intake left cabin fresh air air suction for motor completely sealed for deep water crossings extra cable to turn of the engine in cab headlight