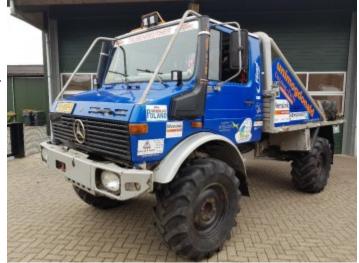

#### Omschrijving

Unimog 1300 rally 366a engine 8-speed gearbox special springs front and rear ajustable straps for the front and rear axle special Koni rally shock absorbers special rubber collection buffers which also serve as stabilizers truck roll cage behind the cab roll cage in the cabin approved rally seats Sparco and sabelt as new special approved 6 point rally belts gear shift lever adjusted suspension cab adapted for a stabiler driving comfort move the diesel tank upwards heavier steering pump customized exhaust more ground clearance created LED lighting for 4x behind 3rd brake light behind white led dust lamp tool tray at the back of the loading platform 2 extra spare wheels spaciale unimog jack and wheel wrench to change wheel terratrip 202 rally computer connected to gearbox inside reading light fire blanket fire extinguishers adjusted steering wheel for extra driving comfort high air intake left engine air high air intake left cabin fresh air air suction for motor completely sealed for deep water crossings extra cable to turn of the engine in cab headlight