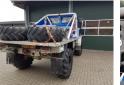

#### Omschrijving

Unimog 1300 rally 366a engine 8-speed gearbox special springs front and rear ajustable straps for the front and rear axle special Koni rally shock absorbers special rubber collection buffers which also serve as stabilizers truck roll cage behind the cab roll cage in the cabin approved rally seats Sparco and sabelt as new special approved 6 point rally belts gear shift lever adjusted suspension cab adapted for a stabiler driving comfort move the diesel tank upwards heavier steering pump customized exhaust more ground clearance created LED lighting for 4x behind 3rd brake light behind white led dust lamp tool tray at the back of the loading platform 2 extra spare wheels spaciale unimog jack and wheel wrench to change wheel terratrip 202 rally computer connected to gearbox inside reading light fire blanket fire extinguishers adjusted steering wheel for extra driving comfort high air intake left engine air high air intake left cabin fresh air air suction for motor completely sealed for deep water crossings extra cable to turn of the engine in cab headlight