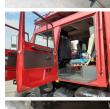

### Common

Type Description U437

UNIMOG 1550L - DOKA - Exped Unimog Donald (Quoted: "One ever driven" https://www.instagram.com/th in 1991, Engine: 366LA turbo int Fast AxelsDifferential locks for selected while driving Wheelba 1996 Length: 6800mm Width: 2 Weight:7250kg 225.000km5 se perfect condition Roof rack Hig (Bluetooth) Long range 27MC r has 24VDC 2x90ah batteries 2 320ltr 9600kg hydraulic winch in place, incl. front and rear cor Waste water; 100ltr Outdoor sl Solar panel 96watt to charge 2 by 220VAC, Engine and potenti 230VAC Oyster 80cm full auto installation Control panel Ebers (takes diesel from main tank) H refrigerator (compressor)4 pits have mosquito nets Large cotta Comes with original toolboxes refurbished) / washing table 2 / elevated 2 persons bed (conv