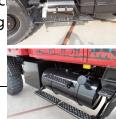

### Common

Type Description U437

UNIMOG 1550L - DOKA - Exped Unimog Donald (Quoted: "One ever driven" https://www.instagram.com/th in 1991, Engine: 366LA turbo int Fast AxelsDifferential locks for selected while driving Wheelba 1996 Length: 6800mm Width: 2 Weight:7250kg 225.000km5 se perfect condition Roof rack Hig (Bluetooth) Long range 27MC r has 24VDC 2x90ah batteries 2 320ltr 9600kg hydraulic winch in place, incl. front and rear cor Waste water; 100ltr Outdoor sl Solar panel 96watt to charge 2 by 220VAC, Engine and potenti 230VAC Oyster 80cm full auto installation Control panel Ebers (takes diesel from main tank) H refrigerator (compressor)4 pits have mosquito nets Large cotta Comes with original toolboxes refurbished) / washing table 2 / elevated 2 persons bed (conv