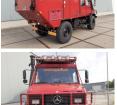

# Unimog U1550L expeditie camper

Year Mileage 1991 225,000

### Common

Type Description U437

UNIMOG 1550L - DOKA - Exped Unimog Donald (Quoted: "One ever driven" https://www.instagram.com/th in 1991, Engine: 366LA turbo int Fast AxelsDifferential locks for selected while driving Wheelba 1996 Length: 6800mm Width: 2 Weight:7250kg 225.000km5 se perfect condition Roof rack Hig (Bluetooth) Long range 27MC r has 24VDC 2x90ah batteries 2 320ltr 9600kg hydraulic winch in place, incl. front and rear cor Waste water; 100ltr Outdoor sl Solar panel 96watt to charge 2 by 220VAC, Engine and potenti 230VAC Oyster 80cm full auto installation Control panel Ebers (takes diesel from main tank) H refrigerator (compressor)4 pits have mosquito nets Large cotta Comes with original toolboxes refurbished) / washing table 2 / elevated 2 persons bed (conv