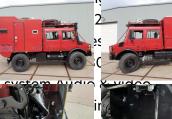

# Unimog U1550L expeditie camper

Year Mileage 1991 225,000

### Common

Type Description U437

UNIMOG 1550L - DOKA - Exped Unimog Donald (Quoted: "One ever driven" https://www.instagram.com/th in 1991, Engine: 366LA turbo int Fast AxelsDifferential locks for selected while driving Wheelba 1996 Length: 6800mm Width: 2 Weight:7250kg 225.000km5 se perfect condition Roof rack Hig (Bluetooth) Long range 27MC r has 24VDC 2x90ah batteries 2 320ltr 9600kg hydraulic winch in place, incl. front and rear cor Waste water; 100ltr Outdoor sl Solar panel 96watt to charge 2 by 220VAC, Engine and potenti 230VAC Oyster 80cm full auto installation Control panel Ebers (takes diesel from main tank) H refrigerator (compressor)4 pits have mosquito nets Large cotta Comes with original toolboxes refurbished) / washing table 2 / elevated 2 persons bed (conv