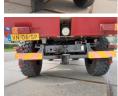

### Common

Type Description U437

UNIMOG 1550L - DOKA - Exped Unimog Donald (Quoted: "One ever driven" https://www.instagram.com/th in 1991, Engine: 366LA turbo int Fast AxelsDifferential locks for selected while driving Wheelba 1996 Length: 6800mm Width: 2 Weight:7250kg 225.000km5 se perfect condition Roof rack Hig (Bluetooth) Long range 27MC r has 24VDC 2x90ah batteries 2 320ltr 9600kg hydraulic winch in place, incl. front and rear cor Waste water; 100ltr Outdoor sl Solar panel 96watt to charge 2 by 220VAC, Engine and potenti 230VAC Oyster 80cm full auto installation Control panel Ebers (takes diesel from main tank) H refrigerator (compressor)4 pits have mosquito nets Large cotta Comes with original toolboxes refurbished) / washing table 2 / elevated 2 persons bed (conv

**Specifications** 

Engine

Wheelbase

Number of gears

366LA turbo intercooler /220P 3700mm 8

Superstructure 6800mm lenght Superstructure width 2300mm Superstructure 3600mm height