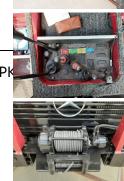

### Common

Type Description U437

UNIMOG 1550L - DOKA - Exped Unimog Donald (Quoted: "One ever driven" https://www.instagram.com/th in 1991, Engine: 366LA turbo int Fast AxelsDifferential locks for selected while driving Wheelba 1996 Length: 6800mm Width: 2 Weight:7250kg 225.000km5 se perfect condition Roof rack Hig (Bluetooth) Long range 27MC r has 24VDC 2x90ah batteries 2 320ltr 9600kg hydraulic winch in place, incl. front and rear cor Waste water; 100ltr Outdoor sl Solar panel 96watt to charge 2 by 220VAC, Engine and potenti 230VAC Oyster 80cm full auto installation Control panel Ebers (takes diesel from main tank) H refrigerator (compressor)4 pits have mosquito nets Large cotta Comes with original toolboxes refurbished) / washing table 2 / elevated 2 persons bed (conv

## Options

Radio Hydraulics Toolbox

2 Tanks