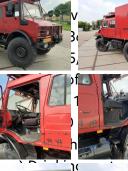

# Unimog U1550L expeditie camper

Year Mileage 1991 225,000

### Common

Type Description U437

UNIMOG 1550L - DOKA - Exped Unimog Donald (Quoted: "One ever driven" https://www.instagram.com/th in 1991, Engine: 366LA turbo int Fast AxelsDifferential locks for selected while driving Wheelba 1996 Length: 6800mm Width: 2 Weight:7250kg 225.000km5 se perfect condition Roof rack Hig (Bluetooth) Long range 27MC r has 24VDC 2x90ah batteries 2 320ltr 9600kg hydraulic winch in place, incl. front and rear cor Waste water; 100ltr Outdoor sl Solar panel 96watt to charge 2 by 220VAC, Engine and potenti 230VAC Oyster 80cm full auto installation Control panel Ebers (takes diesel from main tank) H refrigerator (compressor)4 pits have mosquito nets Large cotta Comes with original toolboxes refurbished) / washing table 2 / elevated 2 persons bed (conv