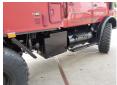

### Common

Type Description U437

UNIMOG 1550L - DOKA - Exped Unimog Donald (Quoted: "One ever driven" https://www.instagram.com/th in 1991, Engine: 366LA turbo int Fast AxelsDifferential locks for selected while driving Wheelba 1996 Length: 6800mm Width: 2 Weight:7250kg 225.000km5 se perfect condition Roof rack Hig (Bluetooth) Long range 27MC r has 24VDC 2x90ah batteries 2 320ltr 9600kg hydraulic winch in place, incl. front and rear cor Waste water; 100ltr Outdoor sl Solar panel 96watt to charge 2 by 220VAC, Engine and potenti 230VAC Oyster 80cm full auto installation Control panel Ebers (takes diesel from main tank) H refrigerator (compressor)4 pits have mosquito nets Large cotta Comes with original toolboxes refurbished) / washing table 2 / elevated 2 persons bed (conv

**Specifications** 

Engine

Wheelbase

Number of gears

366LA turbo intercooler /220P 3700mm 8

Superstructure 6800mm lenght Superstructure width 2300mm Superstructure 3600mm height