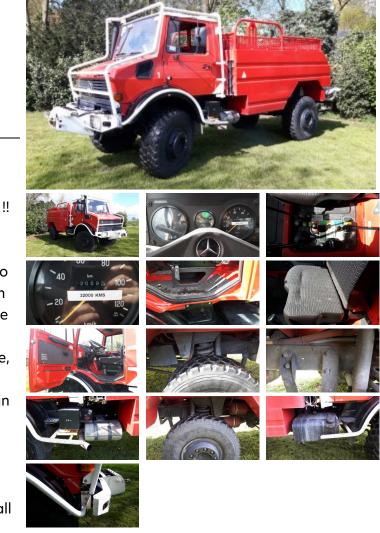

## Common

Type Description

U437 nimog u2150 l38 Fire department 30000 km !! Like New!! 30000km bj 1994 385 cm long wheelbase 214 hp turbo intercooler raised cabin ug 3/65 gearbox engine 366la working gears hydraulics (For example, winch) clutch booster spring ring rims Michelin 365 / 85r20 condition like new !! Unimog is in very good condition !! ideal as a basis for an off-road motorhome call for price 0647792676