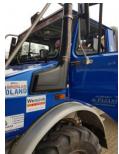

#### Omschrijving

Unimog 1300 rally 366a engine 8-speed gearbox special springs front and rear ajustable straps for the front and rear axle special Koni rally shock absorbers special rubber collection buffers which also serve as stabilizers truck roll cage behind the cab roll cage in the cabin approved rally seats Sparco and sabelt as new special approved 6 point rally belts gear shift lever adjusted suspension cab adapted for a stabiler driving comfort move the diesel tank upwards heavier steering pump customized exhaust more ground clearance created LED lighting for 4x behind 3rd brake light behind white led dust lamp tool tray at the back of the loading platform 2 extra spare wheels spaciale unimog jack and wheel wrench to change wheel terratrip 202 rally computer connected to gearbox inside reading light fire blanket fire extinguishers adjusted steering wheel for extra driving comfort high air intake left engine air high air intake left cabin fresh air air suction for motor completely sealed for deep water crossings extra cable to turn of the engine in cab headlight