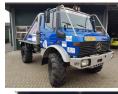

#### **Algemeen**

Type U425 U437 U435

#### Omschrijving

Unimog 1300 rally 366a engine 8-speed gearbox special springs front and rear ajustable straps for the front and rear axle special Koni rally shock absorbers special rubber collection buffers which also serve as stabilizers truck roll cage behind the cab roll cage in the cabin approved rally seats Sparco and sabelt as new special approved 6 point rally belts gear shift lever adjusted suspension cab adapted for a stabiler driving comfort move the diesel tank upwards heavier steering pump customized exhaust more ground clearance created LED lighting for 4x behind 3rd brake light behind white led dust lamp tool tray at the back of the loading platform 2 extra spare wheels spaciale unimog jack and wheel wrench to change wheel terratrip 202 rally computer connected to gearbox inside reading light fire blanket fire extinguishers adjusted steering wheel for extra driving comfort high air intake left engine air high air intake left cabin fresh air air suction for motor completely sealed for deep water crossings extra cable to turn of the engine in cab headlight