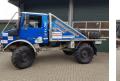

## 1300 L Rally 366

#### Omschrijving

Unimog 1300 rally 366a engine 8-speed gearbox special springs front and rear ajustable straps for the front and rear axle special Koni rally shock absorbers special rubber collection buffers which also serve as stabilizers truck roll cage behind the cab roll cage in the cabin approved rally seats Sparco and sabelt as new special approved 6 point rally belts gear shift lever adjusted suspension cab adapted for a stabiler driving comfort move the diesel tank upwards heavier steering pump customized exhaust more ground clearance created LED lighting for 4x behind 3rd brake light behind white led dust lamp tool tray at the back of the loading platform 2 extra spare wheels spaciale unimog jack and wheel wrench to change wheel terratrip 202 rally computer connected to gearbox inside reading light fire blanket fire extinguishers adjusted steering wheel for extra driving comfort high air intake left engine air high air intake left cabin fresh air air suction for motor completely sealed for deep water crossings extra cable to turn of the engine in cab headlight